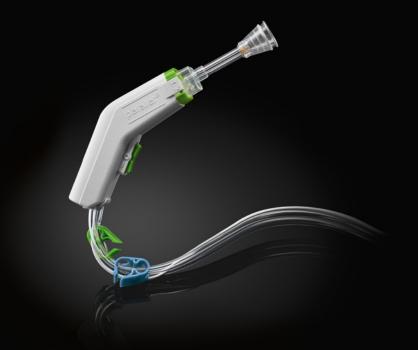

The palaJet® pulse lavage system offers different attachments for the specific requirements of different endoprosthetic surgeries, which can be easily attached to the palaJet® handpiece using a click mechanism, thus facilitating thorough cleaning.