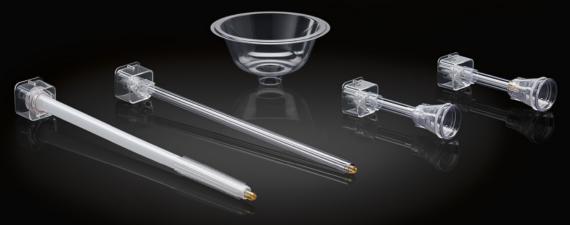

#### **Shower Spray Nozzle**

- Nozzle with reduced pressure for spine surgery
- Dimensions: 97 mm x 32.5 mm

### Large Splash Shield

- Additional splash shield for the knee and shower spray nozzles for intensive wound cleaning
- Dimensions: 120 mm x 58 mm

### Femoral Brush Nozzle

- Attachment for hip revisions
- Dimensions: 252 mm x 8.4 mm