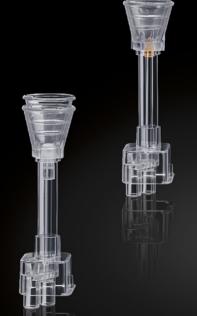

#### Femoral Nozzle/Hip Nozzle\*

- Attachment for thorough cleaning of the femoral bone bed
- Dimensions: 252 mm x 8.4 mm

#### Fan Spray Nozzle/Knee Nozzle\*

- Attachment for knee surgery and other wound cleaning
- Dimensions: 97 mm x 32.5 mm