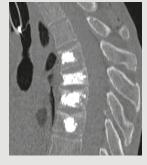

#### CLINICAL CASE STUDY: VERTEBROPLASTY FOR AN OSTEOPOROTIC VERTEBRAL BODY FRACTURE

PREOPERATIVE

PREOPERATIVE

POSTOPERATIVE

POSTOPERATIVE

- Augmentation of vertebral bodies T4-T7 following osteoporotic fracture
- Postop: Excellent visibility of cement filling on imaging

Surgical technique: Vertebroplasty Diagnosis: Painful, acute osteoporotic fracture T4, T5, T6, T7 Case: 55 year-old male patient on corticoid therapy Source: Prof. Gangi, Nouvel Hôpital Civil/NHC, Strasbourg, France