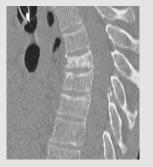

#### CLINICAL CASE STUDY: VERTEBROPLASTY FOR AN OSTEOPOROTIC VERTEBRAL BODY FRACTURE

PREOPERATIVE

PREOPERATIVE

POSTOPERATIVE

POSTOPERATIVE

- Augmentation of vertebral bodies T4-T7 following osteoporotic fracture
- Postop: Excellent visibility of cement filling on imaging

Surgical technique: Vertebroplasty Diagnosis: Painful, acute osteoporotic fracture T4, T5, T6, T7 Case: 55 year-old male patient on corticoid therapy Source: Prof. Gangi, Nouvel Hôpital Civil/NHC, Strasbourg, France