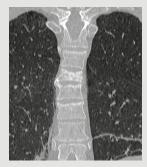

#### CLINICAL CASE STUDY: VERTEBROPLASTY FOR AN OSTEOPOROTIC VERTEBRAL BODY FRACTURE

PREOPERATIVE

PREOPERATIVE

POSTOPERATIVE

POSTOPERATIVE

- Augmentation of vertebral bodies T4-T7 following osteoporotic fracture
- Postop: Excellent visibility of cement filling on imaging

Surgical technique: Vertebroplasty Diagnosis: Painful, acute osteoporotic fracture T4, T5, T6, T7 Case: 55 year-old male patient on corticoid therapy Source: Prof. Gangi, Nouvel Hôpital Civil/NHC, Strasbourg, France