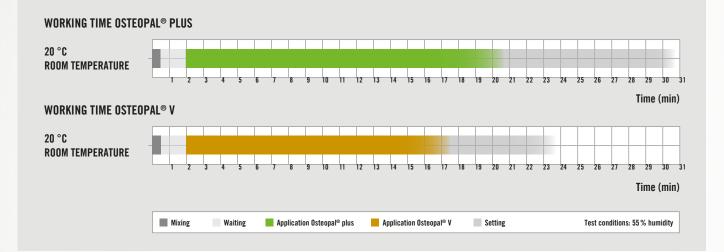

## THE SPINAL CEMENT WITH ADDED TIME

The excellent material properties of OSTEOPAL<sup>®</sup> plus reflect those of the proven OSTEOPAL<sup>®</sup> V, combining these properties with a prolonged working time. Impressive product characteristics mean that OSTEOPAL<sup>®</sup> plus is especially suitable for vertebral body augmentation in several stages, since the cement has a longer application time.

#### ADVANTAGES AT A GLANCE

- Prolonged working time
- One mixture for several vertebral bodies
- Based on OSTEOPAL<sup>®</sup> V
- Simple application thanks to optimised viscosity
- Control over application thanks to zirconium dioxide as an X-ray contrast agent