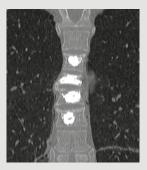

#### CLINICAL CASE STUDY: VERTEBROPLASTY FOR AN OSTEOPOROTIC VERTEBRAL BODY FRACTURE

PREOPERATIVE

PREOPERATIVE

POSTOPERATIVE

POSTOPERATIVE

- Augmentation of vertebral bodies T4-T7 following osteoporotic fracture
- Postop: Excellent visibility of cement filling on imaging

Surgical technique: Vertebroplasty Diagnosis: Painful, acute osteoporotic fracture T4, T5, T6, T7 Case: 55 year-old male patient on corticoid therapy Source: Prof. Gangi, Nouvel Hôpital Civil/NHC, Strasbourg, France